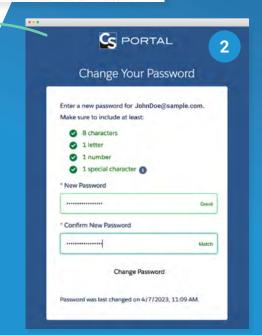

### HOW TO CLAIM YOUR NEW PORTAL ACCOUNT

- First, check your email. If you already had an old Portal account, you should find an email with the subject line "Action Required Welcome to the Contract Services Portal!" inviting you to claim your new account. (If you can't find that email, please contact us.)
- Create your password within 7 days of receiving the email.

  (After 7 days, the invitation will expire, and you'll need to visit thehub.org, select "Forgot your password?" and choose a new password to unlock your new Portal.)
- Congratulations!
  You can now log into your new Portal.