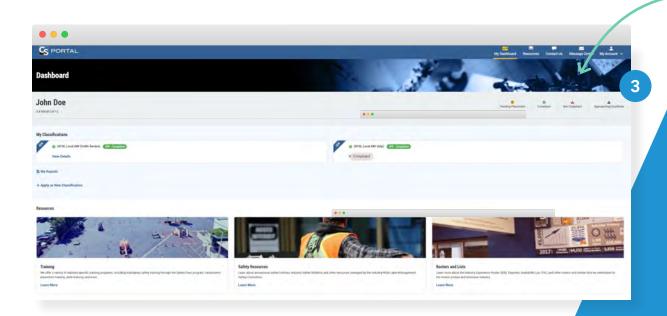

### **Key features of your new Portal**

- ✓ A self-service Portal you can access 24/7
- Keep up with your classification and training requirements
- ✓ Easily upload documents for review
- ✓ A Message Center where you'll be notified of important deadlines and requirements